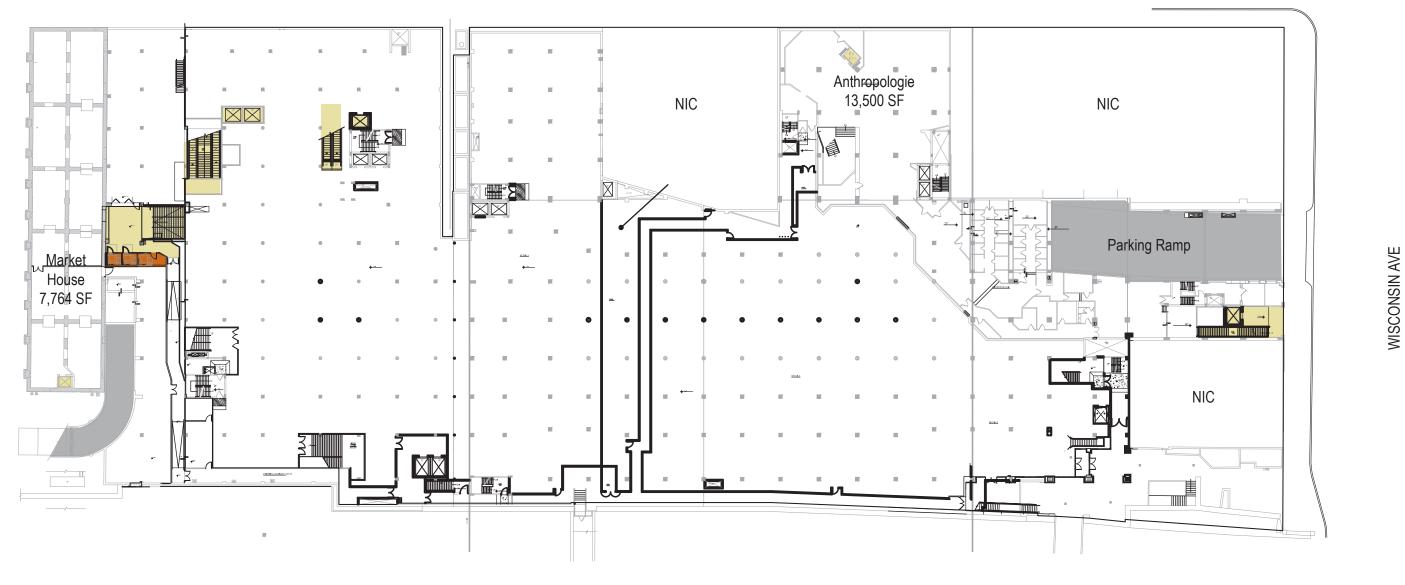

## Wisconsin Ave Level

**M STREET** 

C&O CANAL

PLEASE NOTE: ALL DIMENSIONS ARE APPROXIMATE. DIMENSIONS ARE NOT TO BE USED FOR ANY FINAL DESIGN DOCUMENTS OR FOR CONSTRUCTION. TENANT/ CONTRACTOR/ ARCHITECT SHALL FIELD MEASURE ALL EXISTING CONDITIONS.

WISCONSIN AVE. LEVEL

SCALE: 1" = 50'-0"

Jamestown

GEORGETOWN PARK

G