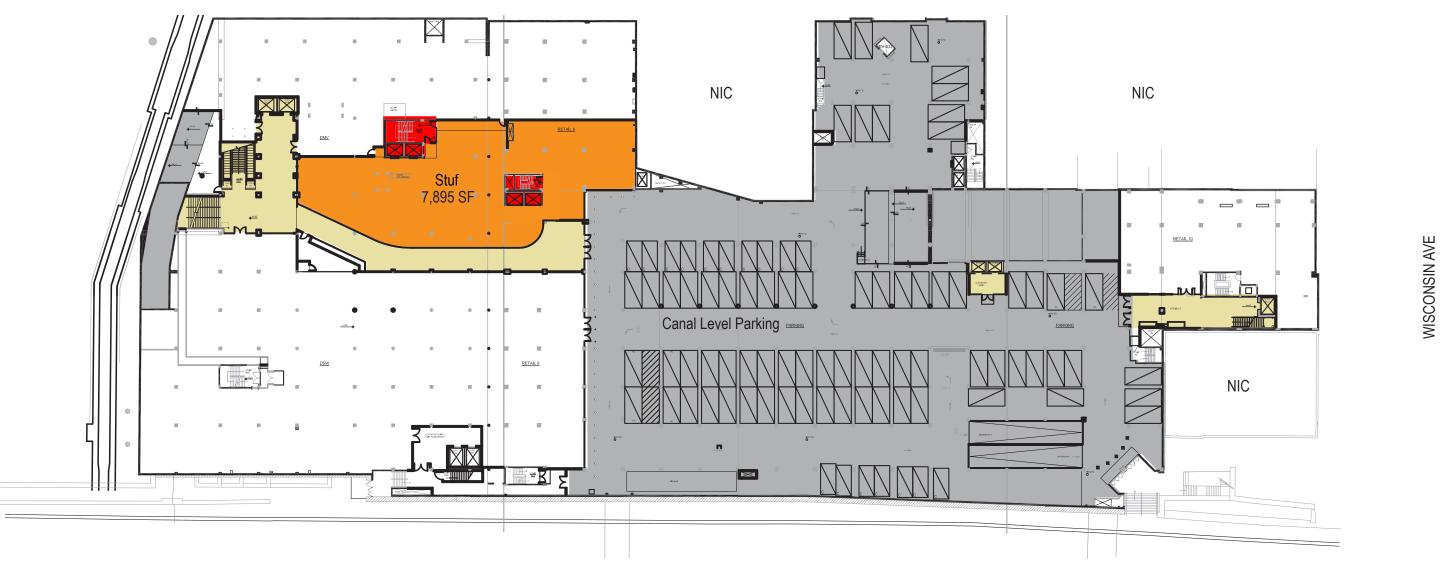

## Canal Level

**Tenant Premises** 

Elevators to Loading Dock

C&O CANAL

PLEASE NOTE: ALL DIMENSIONS ARE APPROXIMATE. DIMENSIONS ARE NOT TO BE USED FOR ANY FINAL DESIGN DOCUMENTS OR FOR CONSTRUCTION. TENANT/ CONTRACTOR/ ARCHITECT SHALL FIELD MEASURE ALL EXISTING CONDITIONS.

CANAL LEVEL

SCALE: 1" = 50'-0"

Jamestown

G