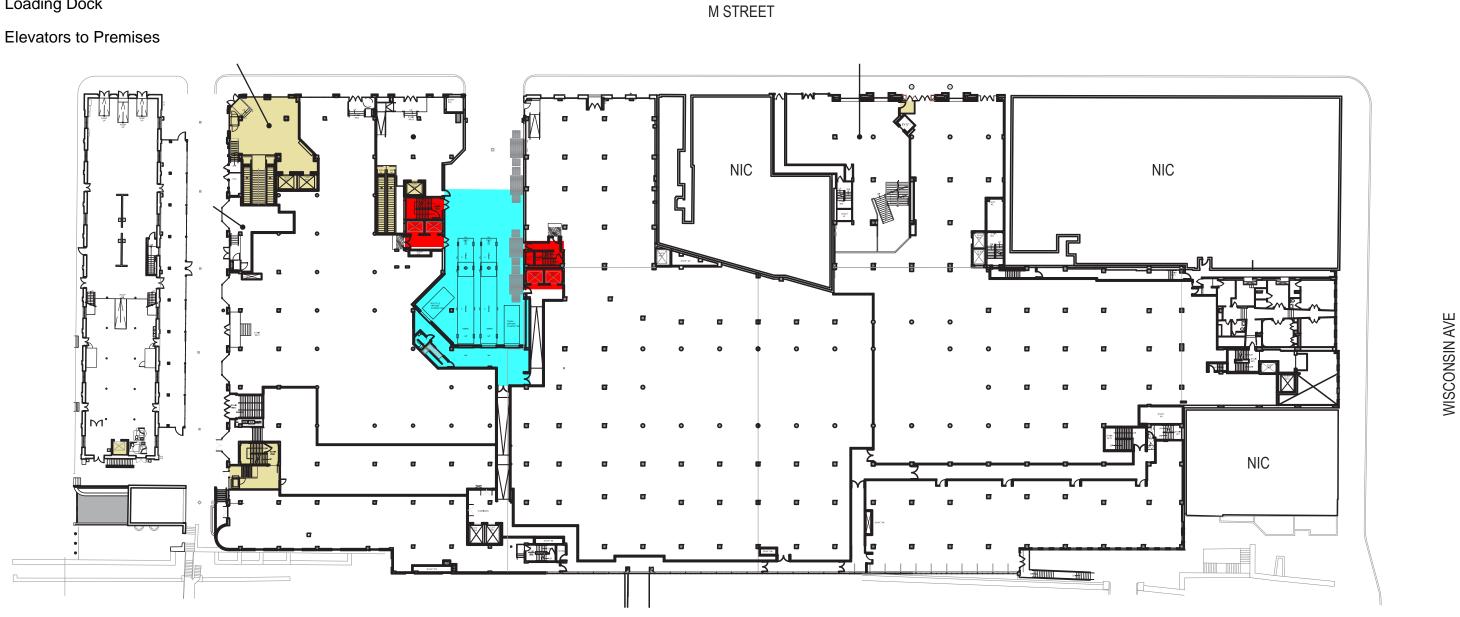

## M Street Level

Loading Dock

C&O CANAL

PLEASE NOTE: ALL DIMENSIONS ARE APPROXIMATE. DIMENSIONS ARE NOT TO BE USED FOR ANY FINAL DESIGN DOCUMENTS OR FOR CONSTRUCTION. TENANT/ CONTRACTOR/ ARCHITECT SHALL FIELD MEASURE ALL EXISTING CONDITIONS.

**M STREET LEVEL** 

SCALE: 1" = 50'-0"

**را**م

Jamestown

GEORGETOWN PARK

G